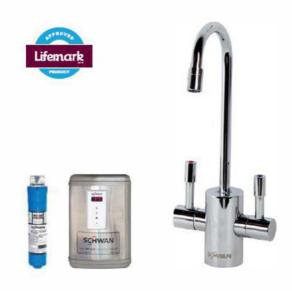

Discover the convenience of never waiting for the kettle to boil or having to buy bottled water. Enjoy instant filtered steaming hot and cool drinking water from the same stylish tap.

## Steaming Hot/Cool Schwan SC60

Perfect for coffee, tea, soups, noodles, blanching vegetables, food preparation and countless other uses...

## So Convenient...

- Up to 60 cups an hour of steaming hot water, adjustable up to 98°C.\*
  \*This is the maximum realistic temperature in the tank. The temperature at the tap will be less and will vary. Large drawoffs of hot water will reduce the temperature.
- High-clearance swivelling spout enables convenient filling of taller vessels.

## So Safe...

- A child-safety button on the hot lever must be depressed before your Schwan will deliver steaming hot water, preventing accidental burns and making it safe when children are around.
- Non-drip dispenser: providing the temperature is set correctly, your Schwan tap should not drip, owing to an integral large expansion chamber.

## So Efficient...

- Uses less energy than a 40 watt light-bulb—cheaper to run than boiling a jug!
- Quality stainless-steel tank means your Schwan will last!
- Insulated tank keeps water hotter for longer,